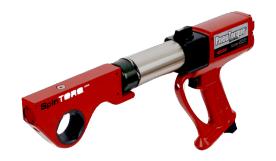

## 360° Continuous Rotating Pneumatic Torque Wrench 256-1281 ft-lb

## PRODUCT DETAILS

- Low-profile head continuously rotates 360 degrees in forward and reverse, drastically reducing time spent torqueing fasteners, while allowing the wrench to operate in very limited access bolting applications
- Dual-motor technology allows automatic twospeed operation for fast rundown speeds and precise final torque speeds
- Accuracy of applied torque is +/- 5%
- Wrench head can be indexed independently from the tool's gearbox, allowing the handle to be ergonomically positioned during operation
- Secondary safety trigger requires the operator's hands to be placed safely away from pinch points during operation
- Fit and reaction points are designed to standard ANSI and API piping flange dimensions, so the tool rests against adjacent nuts during use
- Robust design combines a well proven and highly efficient epicyclical gearbox with a double enveloping worm gear drive to provide reliable and repeatable performance
- Durable powder coating is ideal for demanding work environments