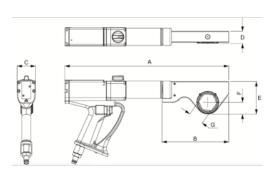

## PRODUCT ATTRIBUTES

| Product     | A    | В    | C     | D    | E    | F    | G    | THE STATE OF THE S | 0      | lb   |
|-------------|------|------|-------|------|------|------|------|--------------------------------------------------------------------------------------------------------------------------------------------------------------------------------------------------------------------------------------------------------------------------------------------------------------------------------------------------------------------------------------------------------------------------------------------------------------------------------------------------------------------------------------------------------------------------------------------------------------------------------------------------------------------------------------------------------------------------------------------------------------------------------------------------------------------------------------------------------------------------------------------------------------------------------------------------------------------------------------------------------------------------------------------------------------------------------------------------------------------------------------------------------------------------------------------------------------------------------------------------------------------------------------------------------------------------------------------------------------------------------------------------------------------------------------------------------------------------------------------------------------------------------------------------------------------------------------------------------------------------------------------------------------------------------------------------------------------------------------------------------------------------------------------------------------------------------------------------------------------------------------------------------------------------------------------------------------------------------------------------------------------------------------------------------------------------------------------------------------------------------|--------|------|
| PST1281H203 | 2.16 | 9.06 | 21.68 | 1.65 | 4.89 | 1.85 | 2.03 | 256-1,281                                                                                                                                                                                                                                                                                                                                                                                                                                                                                                                                                                                                                                                                                                                                                                                                                                                                                                                                                                                                                                                                                                                                                                                                                                                                                                                                                                                                                                                                                                                                                                                                                                                                                                                                                                                                                                                                                                                                                                                                                                                                                                                      | 2-3/16 | 20.0 |
|             | in   | in   | in    | in   | in   | in   | in   | lbf·ft                                                                                                                                                                                                                                                                                                                                                                                                                                                                                                                                                                                                                                                                                                                                                                                                                                                                                                                                                                                                                                                                                                                                                                                                                                                                                                                                                                                                                                                                                                                                                                                                                                                                                                                                                                                                                                                                                                                                                                                                                                                                                                                         | in     | lb   |