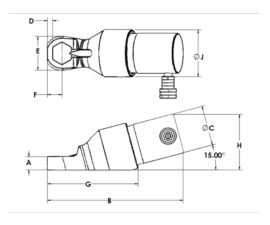

## PRODUCT ATTRIBUTES

| Product | ,O             | В        | D       | E       | F       | G        | Н       | J       | lb     |
|---------|----------------|----------|---------|---------|---------|----------|---------|---------|--------|
| AS105AH | 5/16-7/8 in    | 11.43 in | 0.44 in | 2.87 in | 1.22 in | 7.6 in   | 4.71 in | 3.97 in | 20 lb  |
| AS200AH | 7/8-1-1/4 in   | 11.95 in | 0.50 in | 3.63 in | 1.63 in | 8.16 in  | 4.72 in | 3.97 in | 21 lb  |
| AS204AH | 1-1/4-1-1/2 in | 15.84 in | 0.69 in | 4.00 in | 1.87 in | 11.8 in  | 6.68 in | 5.87 in | 61 lb  |
| AS210AH | 1-3/8-1-3/4 in | 16.49 in | 0.75 in | 4.75 in | 2.14 in | 12.39 in | 6.07 in | 5.97 in | 62 lb  |
| AS308AH | 1-3/4-2-1/4 in | 19.25 in | 0.88 in | 6.28 in | 2.63 in | 13.62 in | 8.32 in | 7.25 in | 95 lb  |
| AS314AH | 2-2-1/2 in     | 19.74 in | 0.88 in | 6.30 in | 2.74 in | 14.1 in  | 8.27 in | 7.38 in | 100 lb |