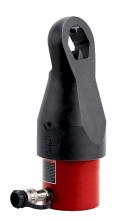

## Hydraulic Nut Splitter, Angle Head

## PRODUCT DETAILS

- Cuts through the largest frozen nuts in just seconds
- One cut frees even the most corroded nuts so it can be turned
- Cutting chisel is easily calibrated so only the nuts is cut with no damage to the bolt or stud threads
- Fast set-up; goes from toolbox to ready-to-use in less than five minutes
- Reduces danger to operator or nearby equipment
- Chisels suitable for dozens of cuts before resharpening is needed
- Angle head