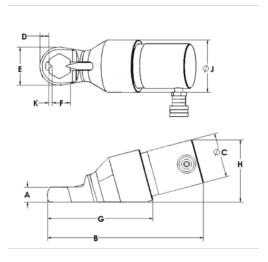

## PRODUCT ATTRIBUTES

| Product | Ç              | В        | D       | E       | F       | G        | Н        | J       | K       | lb     |
|---------|----------------|----------|---------|---------|---------|----------|----------|---------|---------|--------|
| AS105DC | 5/16-3/4 in    | 11.67 in | 0.67 in | 2.87 in | 1.35 in | 7.90 in  | 3.38 in  | 3.97 in | 0.25 in | 20 lb  |
| AS200DC | 7/8-1-1/8 in   | 12.39 in | 0.94 in | 3.62 in | 2.00 in | 8.60 in  | 4.72 in  | 3.97 in | 0.25 in | 21 lb  |
| AS204DC | 1-1/4-1-3/8 in | 16.4 in  | 1.14 in | 4.48 in | 2.32 in | 12.34 in | 6.68 in  | 5.87 in | 0.37 in | 61 lb  |
| AS210DC | 1-3/8-1-1/2 in | 16.71 in | 0.97 in | 4.75 in | 2.42 in | 12.61 in | 6.75 in  | 5.97 in | 0.42 in | 62 lb  |
| AS308DC | 1-3/4-2 in     | 19.88 in | 1.51 in | 6.28 in | 3.14 in | 14.26 in | 8.32 in  | 7.25 in | 0.63 in | 95 lb  |
| AS314DC | 2-2-1/4 in     | 20.69 in | 1.75 in | 6.75 in | 3.71 in | 14.97 in | 8.32 in  | 7.38 in | 0.71 in | 100 lb |
| AS404DC | 2-3/4-3-1/4 in | 21.44 in | 2.09 in | 7.75 in | 4.30 in | 15.74 in | 14.36 in | 9.44 in | 0.54 in | 206 lb |