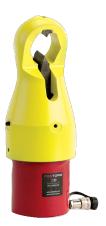

## Hydraulic Nut Splitter, Double Cutting-Standard

## PRODUCT DETAILS

- Cuts through the largest frozen nuts in just seconds
- One cut frees even the most corroded nuts so it can be turned
- Cutting chisel is easily calibrated so only the nuts is cut with no damage to the bolt or stud threads
- Fast set-up; goes from toolbox to ready-to-use in less than five minutes
- Reduces danger to operator or nearby equipment
- Chisels suitable for dozens of cuts before resharpening is needed
- Double cutting, double acting