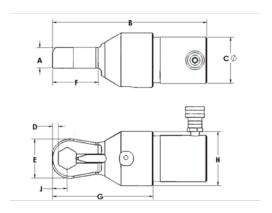

## PRODUCT ATTRIBUTES

| Product | Ç           | A       | В       | C       | D       | E       | F       | G       | Н       | J       |
|---------|-------------|---------|---------|---------|---------|---------|---------|---------|---------|---------|
| AS105   | 5/16-7/8 in | 1.50 in | 11.5 in | 3.40 in | 0.42 in | 2.87 in | 3.39 in | 7.48 in | 3.97 in | 1.08 in |