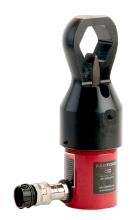

## **AS105**

## Hydraulic Nut Splitter Standard, 5/16 - 7/8 in

## PRODUCT DETAILS

- Cuts through the largest frozen nuts in just seconds
- One cut frees even the most corroded nuts so it can be turned
- Cutting chisel is easily calibrated so only the nuts is cut with no damage to the bolt or stud threads
- Fast set-up; goes from toolbox to ready-to-use in less than five minutes
- Reduces danger to operator or nearby equipment
- Chisels suitable for dozens of cuts before resharpening is needed
- Standard model