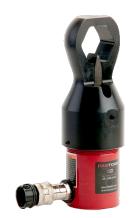

## **AS204**

## Hydraulic Nut Splitter Standard, 1-1/4 - 1/1/2 in

## PRODUCT DETAILS

- Cuts through the largest frozen nuts in just seconds
- One cut frees even the most corroded nuts so it can be turned
- Cutting chisel is easily calibrated so only the nuts is cut with no damage to the bolt or stud threads
- Fast set-up; goes from toolbox to ready-to-use in less than five minutes
- Reduces danger to operator or nearby equipment
- Chisels suitable for dozens of cuts before resharpening is needed
- Standard model