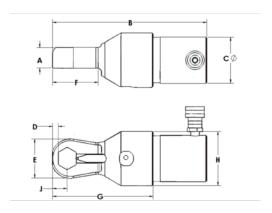

## PRODUCT ATTRIBUTES

| Product | Ç              | A       | В       | C       | D       | E       | F       | G        | H       | J       |
|---------|----------------|---------|---------|---------|---------|---------|---------|----------|---------|---------|
| AS204   | 1-1/4-1-1/2 in | 2.25 in | 15.8 in | 5.00 in | 0.69 in | 4.42 in | 5.05 in | 11.47 in | 5.87 in | 1.74 in |