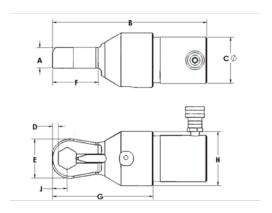

## PRODUCT ATTRIBUTES

| Product | Ç              | A       | В       | C       | D       | E       | F       | G        | H       | J       |
|---------|----------------|---------|---------|---------|---------|---------|---------|----------|---------|---------|
| AS210   | 1-3/8-1-3/4 in | 2.25 in | 15.7 in | 5.00 in | 0.67 in | 4.50 in | 5.44 in | 11.38 in | 5.97 in | 2.06 in |