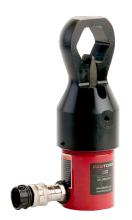

## **AS210**

Hydraulic Nut Splitter Standard, 1-3/8 - 1-3/4 in

## PRODUCT DETAILS

- Cuts through the largest frozen nuts in just seconds
- One cut frees even the most corroded nuts so it can be turned
- Cutting chisel is easily calibrated so only the nuts is cut with no damage to the bolt or stud threads
- Fast set-up; goes from toolbox to ready-to-use in less than five minutes
- Reduces danger to operator or nearby equipment
- Chisels suitable for dozens of cuts before resharpening is needed
- Standard model