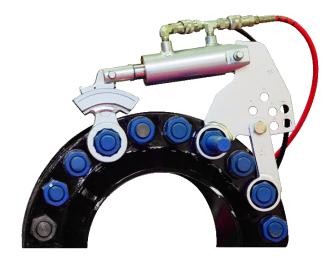

TLH209-6 ThinLINE Low Profile Break-out Wrench 200-6, 2-9/16 in

## PRODUCT DETAILS

- Designed to fit tight spaces with ease, provides strength and dependability to get the job done everytime without breaking
- Self-contained, semi-ratcheting mechanism that's not susceptible to breakage
- Delivers sixty degree nut turn before wrench reset it needed
- Interchangeable Wrench heads and reaction units
- Fits tight spaces
- Torque in push and pull modes
- Wrench assemblies include wrench heads and reaction unit; Available to fit metric and standard nut sizes

## **PRODUCT ATTRIBUTES**

| Product  | mâx       | 64           | 0         |
|----------|-----------|--------------|-----------|
| TLH209-6 | 11.71 N∙m | 8,640 lbf•ft | 2-3/16 in |