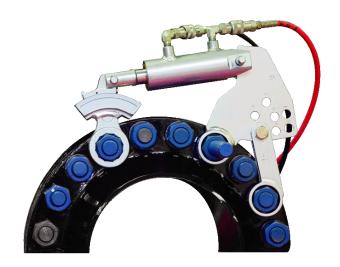

## TLH308-9

## ThinLINE Low Profile Break-out Wrench 250-9, 3-1/2 in

## PRODUCT DETAILS

- Designed to fit tight spaces with ease, provides strength and dependability to get the job done everytime without breaking
- Self-contained, semi-ratcheting mechanism that's not susceptible to breakage
- Delivers sixty degree nut turn before wrench reset it needed
- Interchangeable Wrench heads and reaction units
- Fits tight spaces
- Torque in push and pull modes
- Wrench assemblies include wrench heads and reaction unit; Available to fit metric and standard nut sizes