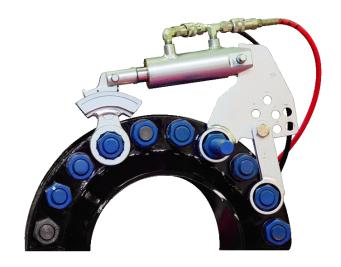

## TLH410-12

## ThinLINE Low Profile Break-out Wrench 325-12, 4-5/8 in

## PRODUCT DETAILS

- Designed to fit tight spaces with ease, provides strength and dependability to get the job done everytime without breaking
- Self-contained, semi-ratcheting mechanism that's not susceptible to breakage
- Delivers sixty degree nut turn before wrench reset it needed
- Interchangeable Wrench heads and reaction units
- Fits tight spaces
- Torque in push and pull modes
- Wrench assemblies include wrench heads and reaction unit; Available to fit metric and standard nut sizes