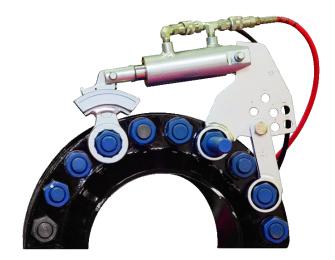

TLH710-24 ThinLINE Low Profile Break-out Wrench 400-24, 7-5/8 in

## PRODUCT DETAILS

- Designed to fit tight spaces with ease, provides strength and dependability to get the job done everytime without breaking
- Self-contained, semi-ratcheting mechanism that's not susceptible to breakage
- Delivers sixty degree nut turn before wrench reset it needed
- Interchangeable Wrench heads and reaction units
- Fits tight spaces
- Torque in push and pull modes
- Wrench assemblies include wrench heads and reaction unit; Available to fit metric and standard nut sizes