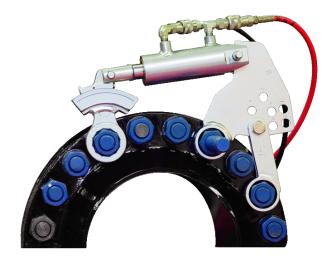

SERIES 325-18 ThinLINE Low Profile Break-out Wrench 325-18, 68,440 ft-lb

## PRODUCT DETAILS

- Designed to fit tight spaces with ease, provides strength and dependability to get the job done everytime without breaking
- Self-contained, semi-ratcheting mechanism that's not susceptible to breakage
- Delivers sixty degree nut turn before wrench reset it needed
- Interchangeable Wrench heads and reaction units
- Fits tight spaces
- Torque in push and pull modes

• Wrench assemblies include wrench heads and reaction unit; Available to fit metric and standard nut sizes