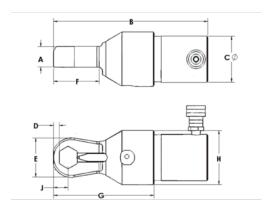

## PRODUCT ATTRIBUTES

| Product | Ç              | A       | В       | C       | D       | E       | F       | G        | Н       | J       |
|---------|----------------|---------|---------|---------|---------|---------|---------|----------|---------|---------|
| AS105   | 5/16-7/8 in    | 1.50 in | 11.5 in | 3.40 in | 0.42 in | 2.87 in | 3.39 in | 7.48 in  | 3.97 in | 1.08 in |
| AS200   | 7/8-1-1/4 in   | 1.50 in | 12 in   | 3.40 in | 0.50 in | 3.63 in | 3.88 in | 8.00 in  | 3.97 in | 1.63 in |
| AS204   | 1-1/4-1-1/2 in | 2.25 in | 15.8 in | 5.00 in | 0.69 in | 4.42 in | 5.05 in | 11.47 in | 5.87 in | 1.74 in |
| AS210   | 1-3/8-1-3/4 in | 2.25 in | 15.7 in | 5.00 in | 0.67 in | 4.50 in | 5.44 in | 11.38 in | 5.97 in | 2.06 in |
| AS308   | 1-3/4-2-1/4 in | 2.93 in | 19.1 in | 6.25 in | 0.88 in | 6.28 in | 6.00 in | 13.12 in | 7.25 in | 2.63 in |
| AS314   | 2-2-1/2 in     | 3.13 in | 19.3 in | 6.25 in | 0.88 in | 6.25 in | 6.19 in | 13.31 in | 7.38 in | 2.81 in |