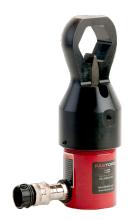

## Hydraulic Nut Splitter, Standard

## PRODUCT DETAILS

- Cuts through the largest frozen nuts in just seconds
- One cut frees even the most corroded nuts so it can be turned
- Cutting chisel is easily calibrated so only the nuts is cut with no damage to the bolt or stud threads
- Fast set-up; goes from toolbox to ready-to-use in less than five minutes
- Reduces danger to operator or nearby equipment
- Chisels suitable for dozens of cuts before resharpening is needed
- Standard model