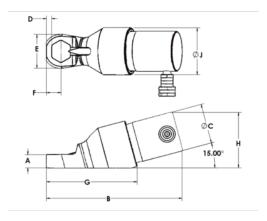

PRODUCT ATTRIBUTES

| Product | ŗĊ          | В        | D       | Ε       | F       | G      | Η       | J       | lb    |
|---------|-------------|----------|---------|---------|---------|--------|---------|---------|-------|
| AS105AH | 5/16-7/8 in | 11.43 in | 0.44 in | 2.87 in | 1.22 in | 7.6 in | 4.71 in | 3.97 in | 20 lb |