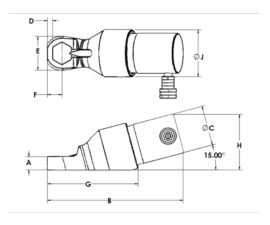

## PRODUCT ATTRIBUTES

| Product | Ç              | В        | D       | E       | F       | G        | Н       | J       | lb    |
|---------|----------------|----------|---------|---------|---------|----------|---------|---------|-------|
| AS210AH | 1-3/8-1-3/4 in | 16.49 in | 0.75 in | 4.75 in | 2.14 in | 12.39 in | 6.07 in | 5.97 in | 62 lb |