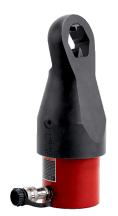

## AS210AH

Hydraulic Nut Splitter-Angle Head, 1-3/8 - 1-3/4 in

## PRODUCT DETAILS

- Cuts through the largest frozen nuts in just seconds
- One cut frees even the most corroded nuts so it can be turned
- Cutting chisel is easily calibrated so only the nuts is cut with no damage to the bolt or stud threads
- Fast set-up; goes from toolbox to ready-to-use in less than five minutes
- Reduces danger to operator or nearby equipment
- Chisels suitable for dozens of cuts before resharpening is needed
- Angle head