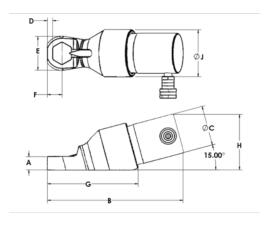

## PRODUCT ATTRIBUTES

| Product | Ø          | В        | D       | E       | F       | G       | Н       | J       | lb     |
|---------|------------|----------|---------|---------|---------|---------|---------|---------|--------|
| AS314AH | 2-2-1/2 in | 19.74 in | 0.88 in | 6.30 in | 2.74 in | 14.1 in | 8.27 in | 7.38 in | 100 lb |