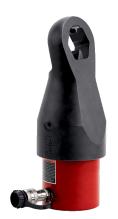

## AS314AH

## Hydraulic Nut Splitter-Angle Head, 2- 2-1/2 in

## PRODUCT DETAILS

- Cuts through the largest frozen nuts in just seconds
- One cut frees even the most corroded nuts so it can be turned
- Cutting chisel is easily calibrated so only the nuts is cut with no damage to the bolt or stud threads
- Fast set-up; goes from toolbox to ready-to-use in less than five minutes
- Reduces danger to operator or nearby equipment
- Chisels suitable for dozens of cuts before resharpening is needed
- Angle head