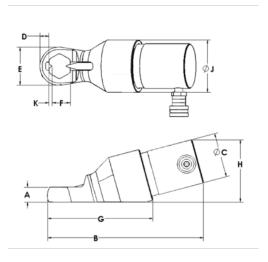

## PRODUCT ATTRIBUTES

| Product | Ç           | В        | D       | E       | F       | G       | Н       | J       | K       | lb    |
|---------|-------------|----------|---------|---------|---------|---------|---------|---------|---------|-------|
| AS105DC | 5/16-3/4 in | 11.67 in | 0.67 in | 2.87 in | 1.35 in | 7.90 in | 3.38 in | 3.97 in | 0.25 in | 20 lb |