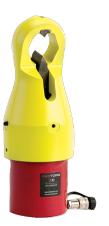

## AS105DC

## Hydraulic Nut Splitter-Double Cutting Standard, 5/16-3/4 in

## PRODUCT DETAILS

- Cuts through the largest frozen nuts in just seconds
- One cut frees even the most corroded nuts so it can be turned
- Cutting chisel is easily calibrated so only the nuts is cut with no damage to the bolt or stud threads
- Fast set-up; goes from toolbox to ready-to-use in less than five minutes
- Reduces danger to operator or nearby equipment
- Chisels suitable for dozens of cuts before resharpening is needed
- Double cutting, double acting