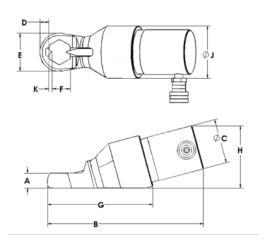

PRODUCT ATTRIBUTES

| Pro | oduct | , C <sup>×</sup> | В        | D       | Ε       | F       | G       | Η       | J       | Κ       | lb    |
|-----|-------|------------------|----------|---------|---------|---------|---------|---------|---------|---------|-------|
| AS2 | 00DC  | 7/8-1-1/8 in     | 12.39 in | 0.94 in | 3.62 in | 2.00 in | 8.60 in | 4.72 in | 3.97 in | 0.25 in | 21 lb |