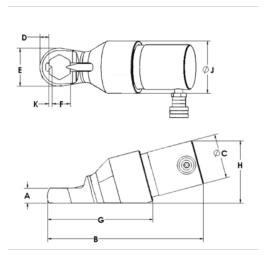

## PRODUCT ATTRIBUTES

| Product | Ç              | В        | D       | E       | F       | G        | Н        | J       | K       | lb     |
|---------|----------------|----------|---------|---------|---------|----------|----------|---------|---------|--------|
| AS404DC | 2-3/4-3-1/4 in | 21.44 in | 2.09 in | 7.75 in | 4.30 in | 15.74 in | 14.36 in | 9.44 in | 0.54 in | 206 lb |