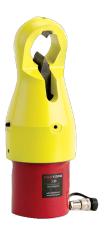

## AS404DC

## Hydraulic Nut Splitter-Double Cutting Standard, 2-3/4 - 3-1/4 in

## PRODUCT DETAILS

- Cuts through the largest frozen nuts in just seconds
- One cut frees even the most corroded nuts so it can be turned
- Cutting chisel is easily calibrated so only the nuts is cut with no damage to the bolt or stud threads
- Fast set-up; goes from toolbox to ready-to-use in less than five minutes
- Reduces danger to operator or nearby equipment
- Chisels suitable for dozens of cuts before resharpening is needed
- Double cutting, double acting